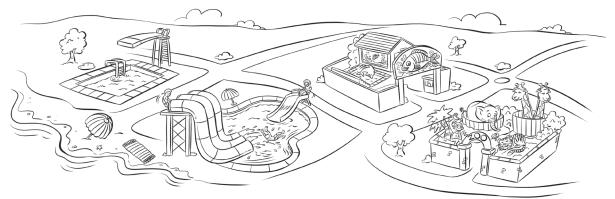

## Look, read and circle.

1 Is there an ice rink? Yes, there is. / No, there isn't.

2 Is there a zoo? Yes, there is. / No, there isn't.

3 Is there a water park? Yes, there is. / No, there isn't.

4 Is there a funfair? Yes, there is. / No, there isn't.

**5** Is there a beach? Yes, there is. / No, there isn't.

6 Is there an aquarium? Yes, there is. / No, there isn't.