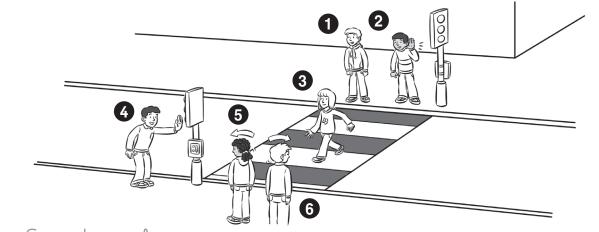

## Look and write.

Stop. Look right. Listen. Cross the road. Stand on the pavement. Look left.

- 1 Stand on the pavement.
- 2 \_\_\_\_\_
- 3 \_\_\_\_\_
- **4** \_\_\_\_\_
- **5** \_\_\_\_\_
- 6
- Look at the picture and read the questions. Circle the correct answers.
- Look and write the road safety rules.