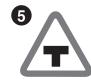

## 1 Look and complete.

<u>| www\_\_\_\_\_\_ right.</u>

4 Don't turn \_\_\_\_\_

2 Do you know the \_\_\_\_\_ to the campsite? 5 Go to the \_\_\_\_\_ of the path.

**3** Go \_\_\_\_\_ on.

**6** Go \_\_\_\_\_ the bridge.