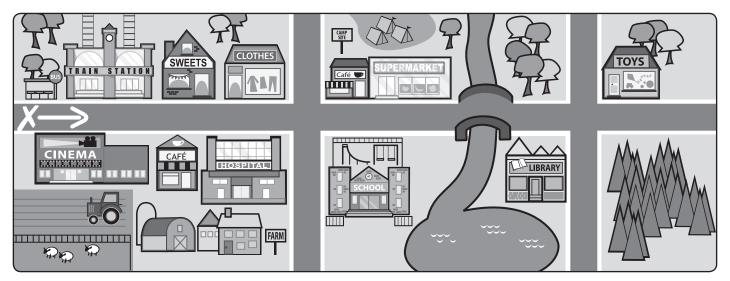

## 2 Look, read and circle.

Excuse me, do you know the way to the farm?

Excuse me, do you know the way to the lake? 1 Go straight on / Turn right. Then 2 turn right / turn left at the hospital. The farm is on the **3 left / right**.

Go straight on. 4 Turn / Don't turn right. Go 5 over the bridge / round the park. Then 6 turn right / turn left at the library. The lake is on the **7** left / right, opposite the forest.

## 3 Look at the map in Activity 2. Write the directions.

| 0      |                 |
|--------|-----------------|
|        | Do you know the |
| $\leq$ | way to school?  |
|        |                 |

| way to school?     |  |
|--------------------|--|
|                    |  |
| Do you know the    |  |
| way to the forest? |  |

| Go straight on. | Turn right |  |
|-----------------|------------|--|
| d               | Ö          |  |
|                 |            |  |
|                 |            |  |
|                 |            |  |
|                 |            |  |