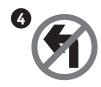

## 1 Look and complete.

<u>| www\_\_\_\_\_\_ right.</u>

4 Don't turn \_\_\_\_\_

2 Do you know the \_\_\_\_\_ to the campsite? 5 Go to the \_\_\_\_\_ of the path.

**3** Go \_\_\_\_\_ on.

**6** Go \_\_\_\_\_ the bridge.