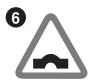

## 1 Look and complete.

<u>| www\_\_\_\_\_\_ right.</u>

4 Don't turn \_\_\_\_\_

2 Do you know the \_\_\_\_\_ to the campsite? 5 Go to the \_\_\_\_\_ of the path.

**3** Go \_\_\_\_\_ on.

**6** Go \_\_\_\_\_ the bridge.