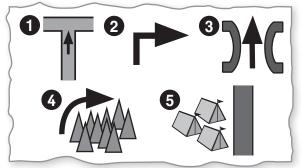

## 3 Look and write.

| 0 | Go to the end of the nath. |
|---|----------------------------|
| 2 | 0 1                        |
| 0 |                            |

| 3 | <br> |
|---|------|
| 4 | <br> |