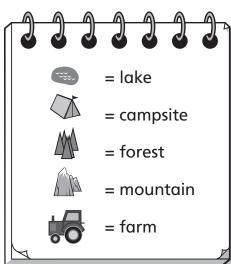

## 2 Look, read and complete.

- **1** Go straight on. Turn left. Go to the end of the path. The <u>campaite</u> is on the right.
- 2 Go straight on. Don't turn left. Go over the bridge. The \_\_\_\_\_\_ is at the end of the path.
- **3** Go straight on. Turn left. Go straight on and turn left at the signpost. The \_\_\_\_\_\_\_ is straight ahead.
- 4 Go straight on. Turn left. Go straight on and turn left at the signpost. Go round the forest. The \_\_\_\_\_\_ is on the right.