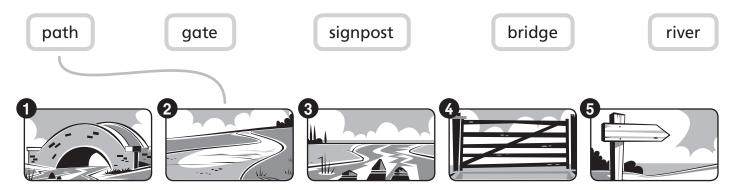

Name: \_\_\_\_\_

## 1 Look and match.



## 2 Look, read and complete.





- **1** Go straight on. Turn left. Go to the end of the path. The <u>campaite</u> is on the right.
- 2 Go straight on. Don't turn left. Go over the bridge. The \_\_\_\_\_\_ is at the end of the path.
- **3** Go straight on. Turn left. Go straight on and turn left at the signpost. The \_\_\_\_\_\_\_ is straight ahead.
- 4 Go straight on. Turn left. Go straight on and turn left at the signpost. Go round the forest. The \_\_\_\_\_\_ is on the right.

## 3 Look and write.



| 0 | Go to the end of the nath. |
|---|----------------------------|
| 2 | 0 1                        |
| 0 |                            |

| 3 | <br> |
|---|------|
| 4 | <br> |