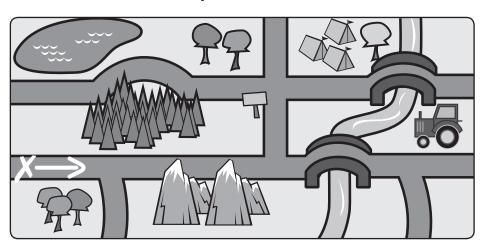

## 2 Look, read and complete.

- **1** Go straight on. Turn left. Go to the end of the path. The <u>campaite</u> is on the right.
- 2 Go straight on. Don't turn left. Go over the bridge. The \_\_\_\_\_\_ is at the end of the path.
- **3** Go straight on. Turn left. Go straight on and turn left at the signpost. The \_\_\_\_\_\_\_ is straight ahead.
- 4 Go straight on. Turn left. Go straight on and turn left at the signpost. Go round the forest. The \_\_\_\_\_\_ is on the right.